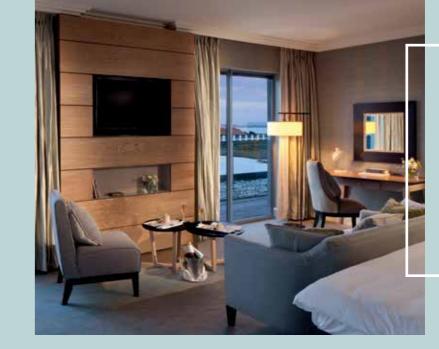

Suite

BUSINESS CLASS ROOMS & SUITES SEOMRAÍ GRÁD GNÓ & SVUÍT

15

OUR 275 ROOMS
ARE DESIGNED FOR
AN EXCEPTIONAL
GUEST EXPERIENCE,
WITH EVERYTHING A
BUSINESS TRAVELLER
NEEDS FOR A
SUCCESSFUL TRIP.

Our Business Class Rooms & Suites include the following:

Nespresso coffee machine

Upgraded bathroom amenities

Bathrobe & slippers

Complimentary mineral water

Wifi throughout the hotel

14.1 X 8.2

7.4 x 7.7

45

3-hour express laundry

Breakfast to go for early departures

24-hour room service

In-room tea & coffee

Daily newspaper

2.1

2.3

1.3