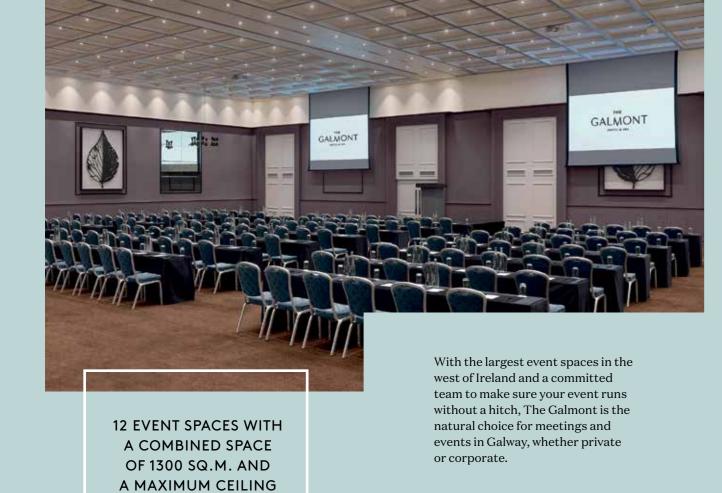

### **NUMBERS TO KNOW** UIMHREACHA

12 Meeting Rooms **1300 sq.m.** total combined space.

Maximum capacity of the largest function room.

Superior Rooms **Business Class Rooms** Level 5 Executive Rooms Junior Suites

# WHY CHOOSE THE GALMONT CÉN FÁTH 'THE GALMONT'?

Choice of meeting rooms, depending on size and purpose of event.

Maximum capacity of 990 people for reception setup.

Maximum capacity of 650 people for banquet setup.