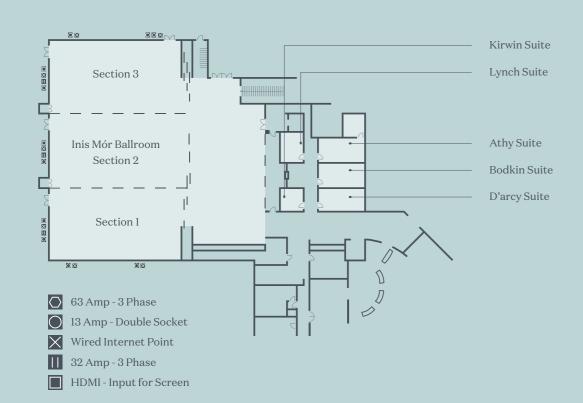

1.4

Ground Floor

HEIGHT OF 5.7M.

The Veranda

The Burren Suite Fourth Floor

Lough Atalia Suite Fifth Floor

| ROOM                         | BOARDROOM<br>STYLE | BANQUET<br>STYLE | CLASSROOM<br>STYLE | U-SHAPE | THEATRE<br>STYLE | RECEPTION<br>STYLE | CABARET<br>STYLE | LENGTH &<br>WIDTH | AREA SQ .M. | DOOR HEIGHT | DOOR WIDTH |
|------------------------------|--------------------|------------------|--------------------|---------|------------------|--------------------|------------------|-------------------|-------------|-------------|------------|
| Ground Floor                 |                    |                  |                    |         |                  |                    |                  |                   |             |             |            |
| Inis Mór (Entire)            | 50                 | 450              | 350                | 70      | 600              | 660                | 280              | 32.3 x 19.8       | 630         | 2.4         | 1.9        |
| Inis Mór l                   | 30                 | 120              | 112                | 35      | 200              | 220                | 96               | 10.8 x 19.5       | 210         | 2.4         | 1.9        |
| Inis Mór 2                   | 30                 | 120              | 112                | 35      | 200              | 220                | 96               | 10.8 x 19.5       | 210         | 2.4         | 1.9        |
| Inis Mór 3                   | 30                 | 120              | 112                | 35      | 200              | 220                | 96               | 10.8 x 19.5       | 210         | 2.4         | 1.9        |
| Pre-Conference<br>Area       | -                  | 100              | -                  | -       | 200              | 220                | -                | 27. x 13          | 250         | 2.4         | 1.9        |
| Inis Mór &<br>Pre-Conference | -                  | 650              | 350                | -       | 800              | 990                | -                | -                 | 880         | 2.4         | 1.9        |
| Athy Suite                   | 10                 | -                | 12                 | -       | 30               | -                  | -                | 6.4 x 3.6         | 23          | 2.4         | 0.9        |
| Bodkin Suite                 | 10                 | -                | 12                 | -       | 30               | -                  | -                | 6.4 x 3.6         | 23          | 2.4         | 0.9        |
| D'arcy Suite                 | 10                 | -                | 12                 | -       | 30               | -                  | -                | 6.4 x 3.6         | 23          | 2.4         | 0.9        |
| Kirwin Suite                 | 4                  | -                | -                  | -       | -                | -                  | -                | 3.74 x 3.4        | 12          | 2.4         | 0.9        |
| Lynch Suite                  | 6                  | -                | -                  | -       | -                | -                  | -                | 4.26 x 3.41       | 14          | 2.4         | 0.9        |
| The Veranda                  | 30                 | 120              | 50                 | 30      | 120              | 300                | 96               | 17. x 12.5        | 212.5       | 2.4         | 1.9        |
| Fourth & Fifth Floor         |                    |                  |                    |         |                  |                    |                  |                   |             |             |            |